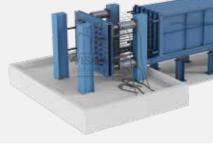

# **Box Panel Mouled (Hydraulic)**

# ONE BOX PANEL PRODUCTION **06 PIECE**

- Size: 10ft x 3ft
- Thikness: 75mm
- Customizable Size