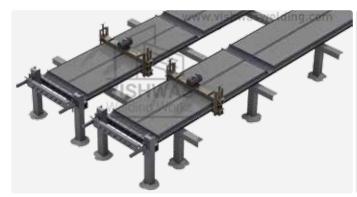

### **Pretress Line Mouled**

# ONE LINE PANEL PRODUCTION **30 PIECE**

- Size: 7ft x 1ft
- Thikness: 50mm
- Customizable Size
- Also Available with Hydraulic

Materials used: Line Mould 50x50x6 MM Angle 04 MM Plate 12 MM Plate 05 MM Plate