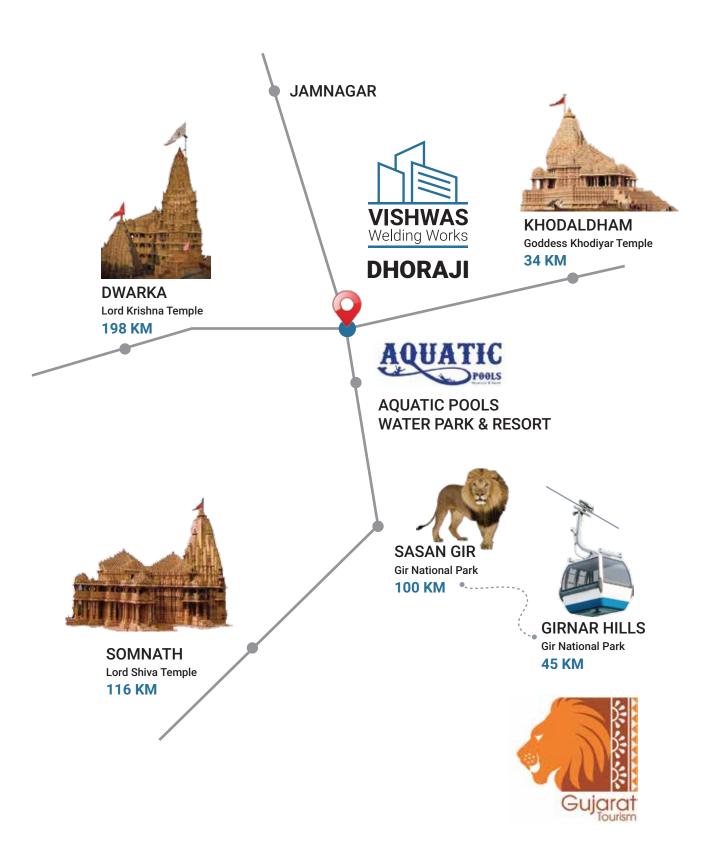

#### Nearest Popular Places

LINE MOULED PRODUCTION WALL (HORIZONTAL) PANEL PRODUCTION WALL (VERTICAL)

Call For More Info: 99742 4724 | 99795 54052

Plot No.-36, Vegadi(G.I.D.C), Jamkandorana Road, Dhoraji, Rajkot 360410