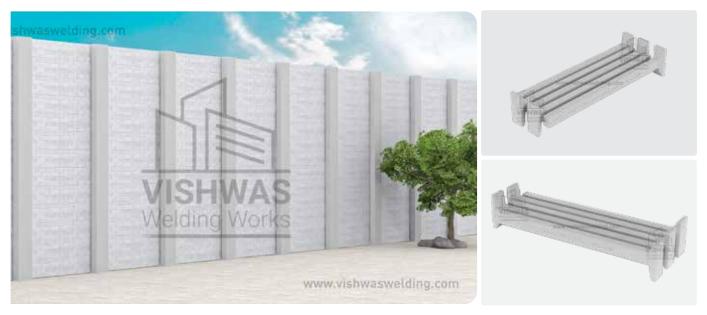

### **Pretress Line Mouled**

# ONE LINE PANEL PRODUCTION **30 PIECE**

- Size: 7ft x 1ft
- Thikness: 50mm
- Customizable Size
- Also Available with Hydraulic

Materials used: Line Mould 50x50x6 MM Angle 04 MM Plate 12 MM Plate 05 MM Plate