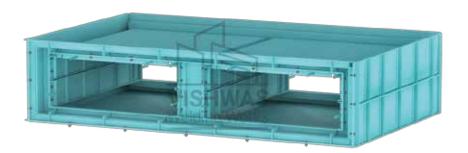

### **Box Culvert**

Box Culvert is a reinforced concrete structure used as drainage under the road work. In other words, It is a small structure of less than 6m span between faces of abutments. On the other hand, minor bridge, if the length of the span is greater than 6m.

It is a rigid frame structure and simple in construction. So, It is Suitable for non-perennial streams where scrub depth is not significant but the soil is weak. However, due to the strength of the concrete floor, water direction can be changed when a large amount of water is expected.

Centerline Fixing. Firstly, The place where the culvert exists shall be located and the center line shall be marked with the help of Total station or electronic

Theodolite. ... Setting Out. ... Original Ground Levels. ... Excavation. ... Sand Filling. ... Levelling Course. ... Abutment Footings/Raft. ... Abutment Walls/Side Walls.