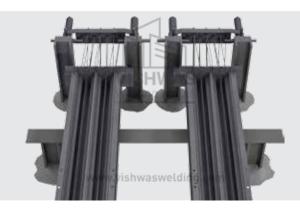

#### **Box Panel Mouled (Pretress)**

# ONE BOX PANEL PRODUCTION **17 PIECE**

- Size: 7ft x 1ft
- Thikness: 47mm To 50mm
- Customizable Size
- Also Available with Hydraulic

ATTA

COMPOUND WALL MAKING MACHINE

Materials used: Pannel Mould 50x100 MM C Channel 5 MM Plate Bright Bar 12 MM Plate