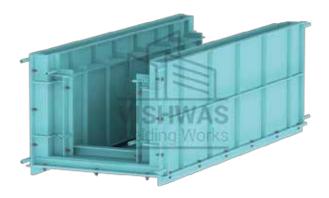

### **Box Culvert**

Box Culvert is a reinforced concrete structure used as drainage under the road work. In other words, It is a small structure of less than 6m span between faces of abutments. On the other hand, minor bridge, if the length of the span is greater than 6m.

It is a rigid frame structure and simple in construction. So, It is Suitable for non-perennial streams where scrub depth is not significant but the soil is weak. However, due to the strength of the concrete floor, water direction can be changed when a large amount of water is expected.

Centerline Fixing. Firstly, The place where the culvert exists shall be located and the center line shall be marked with the help of Total station or electronic

Theodolite. ... Setting Out. ... Original Ground Levels. ... Excavation. ... Sand Filling. ... Levelling Course. ... Abutment Footings/Raft. ... Abutment Walls/Side Walls.