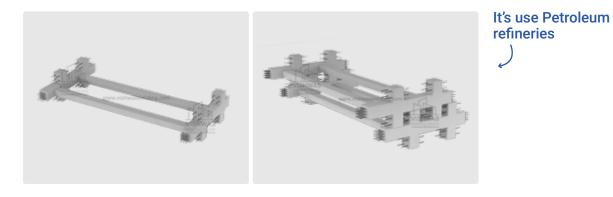

#### **H-FRAME MOULED**

H-SHAPED PRECAST

CONCRETE ELEMENTS.

New Product

### **Box Culvert**

Box Culvert is a reinforced concrete structure used as drainage under the road work. In other words, It is a small structure of less than 6m span between faces of abutments. On the other hand, minor bridge, if the length of the span is greater than 6m.

It is a rigid frame structure and simple in construction. So, It is Suitable for non-perennial streams where scrub depth is not significant but the soil is weak. However, due to the strength of the concrete floor, water direction can be changed when a large amount of water is expected.