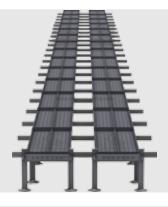

# ONE LINE PANEL PRODUCTION **30 PIECE**

- Size: 7ft x 1ft
- Thikness: 50mm
- Customizable Size
- Also Available with Hydraulic

Materials used: Line Mould 50x50x6 MM Angle 04 MM Plate 12 MM Plate 05 MM Plate