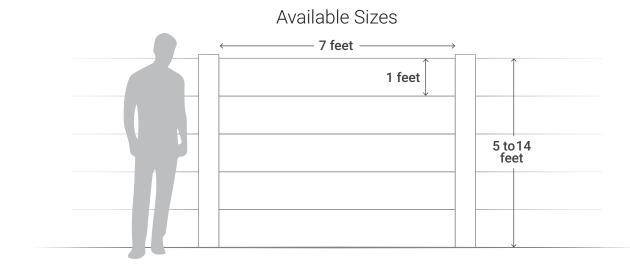

# ONE BOX PANEL PRODUCTION **17 PIECE**

- Size: 7ft x 1ft
- Thikness: 47mm To 50mm
- Customizable Size
- Also Available with Hydraulic

ATTA

COMPOUND WALL MAKING MACHINE

Materials used: Pannel Mould 50x100 MM C Channel 5 MM Plate Bright Bar 12 MM Plate

# ONE LINE PANEL PRODUCTION **30 PIECE**

- Size: 7ft x 1ft
- Thikness: 50mm
- Customizable Size
- Also Available with Hydraulic

Materials used: Line Mould 50x50x6 MM Angle 04 MM Plate 12 MM Plate 05 MM Plate

# ONE LINE POLE PRODUCTION **26 PIECE**

- Size: 5ft to 14ft
- Thikness: 150mm to 150mm
- Customizable size
- Also Available with Hydraulic

Materials used: Pannel Mould

50X50X6 MM Angle

4 MM Plate

3 MM Plate