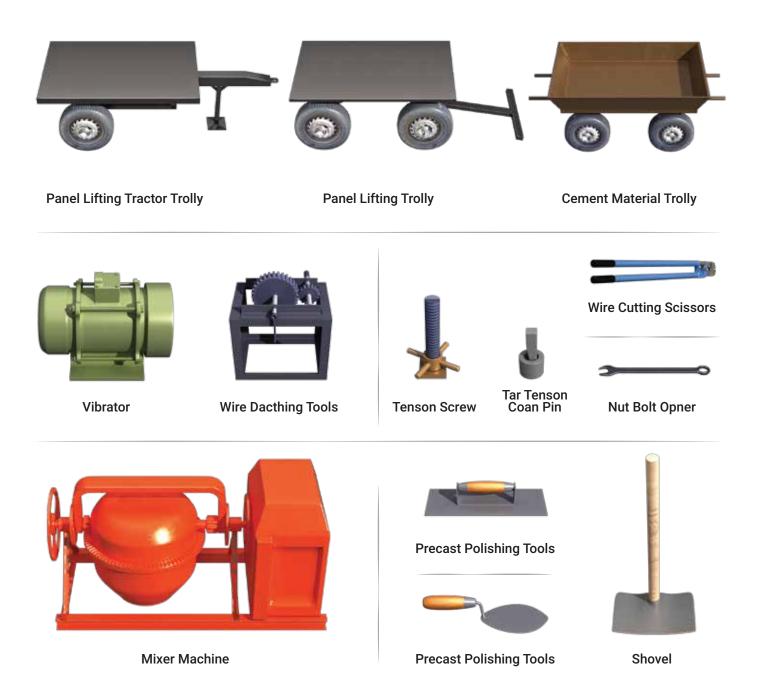

ss than 6m span between faces of abutments. On the other hand, minor bridge, if the length of the span is greater than 6m.

It is a rigid frame structure and simple in construction. So, It is Suitable for non-perennial streams where scrub depth is not significant but the soil is weak. However, due to the strength of the concrete floor, water direction can be changed when a large amount of water is expected.

Centerline Fixing. Firstly, The place where the culvert exists shall be located and the center line shall be marked with the help of Total station or electronic



Theodolite. ... Setting Out. ... Original Ground Levels. ... Excavation. ... Sand Filling. ... Levelling Course. ... Abutment Footings/Raft. ... Abutment Walls/Side Walls.

#### **OUR HAPPY CLIENTS**







### ACCESSORIES





#### Nearest Popular Places













LINE MOULED PRODUCTION WALL (HORIZONTAL) PANEL PRODUCTION WALL (VERTICAL)



Call For More Info: 99742 4724 | 99795 54052

Plot No.-36, Vegadi(G.I.D.C), Jamkandorana Road, Dhoraji, Rajkot 360410