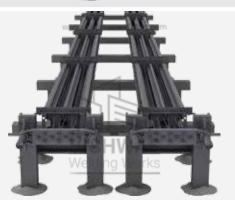

# ONE BOX PANEL PRODUCTION **17 PIECE**

- Size: 7ft x 1ft
- Thikness: 47mm To 50mm
- Customizable Size
- Also Available with Hydraulic

ATTA

COMPOUND WALL MAKING MACHINE

Materials used: Pannel Mould 50x100 MM C Channel 5 MM Plate Bright Bar 12 MM Plate