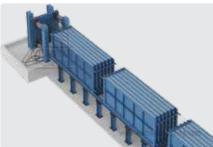

### **Pretress Line Mouled**

# ONE LINE PANEL PRODUCTION **30 PIECE**

- Size: 7ft x 1ft
- Thikness: 50mm
- Customizable Size
- Also Available with Hydraulic

Materials used: Line Mould 50x50x6 MM Angle 04 MM Plate 12 MM Plate 05 MM Plate