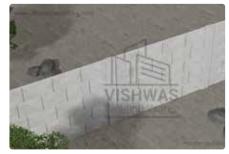

### **BIG HIGH WALL**

- Height: 34 ft
- Brick Design Wall with Foundation
- Compound wall installed in Reliance Zoo, Jamnagar, in 200 acre