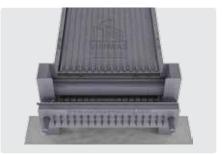

#### **Box Panel Mouled (Pretress)**

# ONE BOX PANEL PRODUCTION **17 PIECE**

- Size: 7ft x 1ft
- Thikness: 47mm To 50mm
- Customizable Size
- Also Available with Hydraulic

ATTA

COMPOUND WALL MAKING MACHINE

Materials used: Pannel Mould 50x100 MM C Channel 5 MM Plate Bright Bar 12 MM Plate