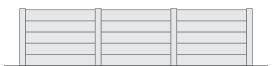

### **BIG HIGH WALL**

- Height: 34 ft
- Brick Design Wall with Foundation
- Compound wall installed in Reliance Zoo, Jamnagar, in 200 acre